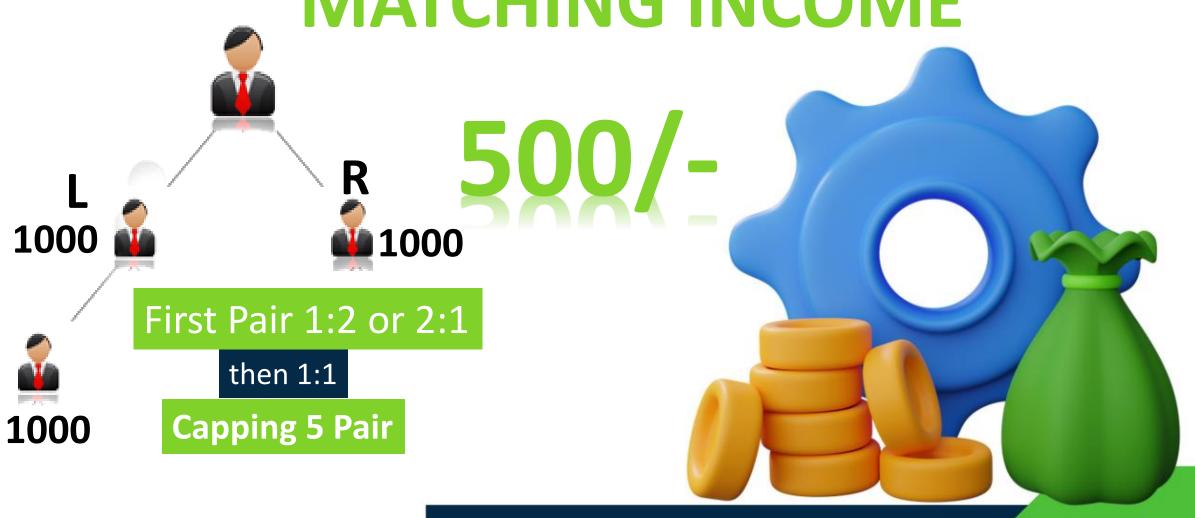

### **MATCHING INCOME**

### **MATCHING INCOME**

DRB INCOME

| Level | Income |
|-------|--------|
| 1     | 10%    |
| 2     | 10%    |
| 3     | 10%    |

Condition Business 20000 Matching