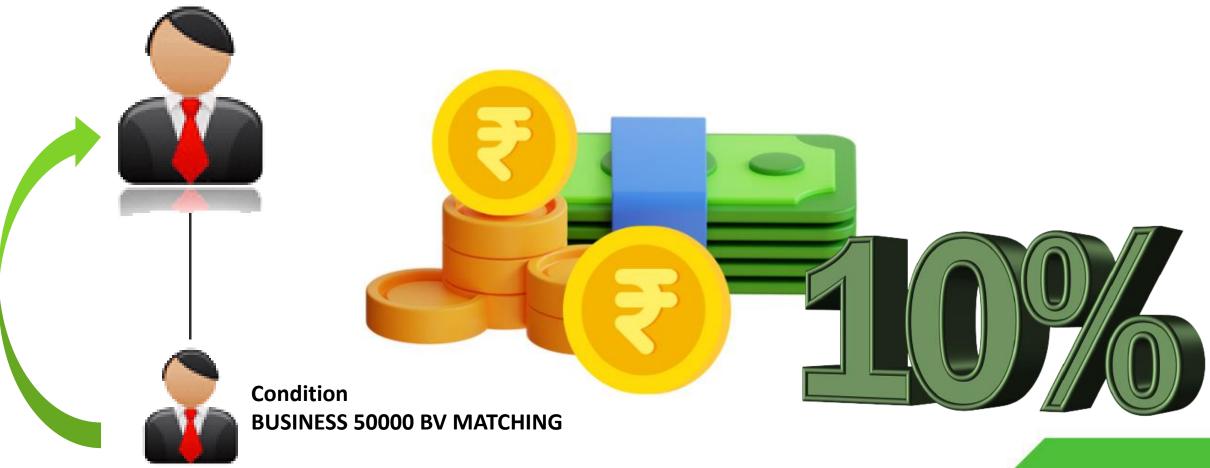

### **MATCHING INCOME**

### **MATCHING INCOME**

DRB INCOME

| Level | Income |
|-------|--------|
| 1     | 10%    |
| 2     | 10%    |
| 3     | 10%    |

Condition Business 20000 Matching